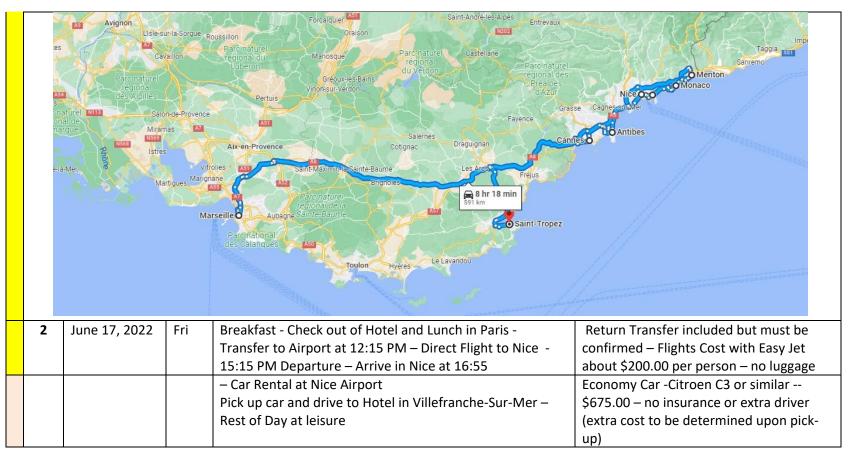

## TourCentral.ca

250 Consumers Road, Suite 719 Toronto, Ontario Tel. 905-264-5992 --- Fax. 905-264-6136 – (m) 416-795-5663 Luciano Lista – Travel Consultant <u>info@tourcentral.ca</u> TICO 50019192

|    |               |     | Villefranche Sur Mer AGRIANTHE FIGUIERS AP3092 by                                                                | Approx \$4000.00 depending on Hotel |
|----|---------------|-----|------------------------------------------------------------------------------------------------------------------|-------------------------------------|
|    |               |     | RIVIERA HOLIDAY HOMES                                                                                            |                                     |
| 3  | June 18, 2022 | Sat | Cannes                                                                                                           | 35 min from Nice                    |
| 4  | June 19, 2022 | Sun | Cannes                                                                                                           |                                     |
| 5  | June 20, 2022 | Mon | Marseilles                                                                                                       | 2 hr from Nice                      |
| 6  | June 21, 2022 | Tue | Antibes                                                                                                          | 32 min from Nice                    |
| 7  | June 22, 2022 | Wed | Antibes                                                                                                          |                                     |
| 8  | June 23, 2022 | Thu | Antibes                                                                                                          |                                     |
| 9  | June 24, 2022 | Fri | Menton                                                                                                           | 33 min from Nice                    |
| 10 | June 25, 2022 | Sat | Menton                                                                                                           |                                     |
| 11 | June 26, 2022 | Sun | Monaco                                                                                                           | 30 min from Nice                    |
| 12 | June 27, 2022 | Mon | Villefranche Sur Mer                                                                                             |                                     |
| 13 | June 28, 2022 | Tue | Saint Tropez                                                                                                     | 1.5 hours from Nice                 |
| 14 | June 29, 2022 | Wed | Last Day in Nice- Rest & Pack                                                                                    |                                     |
| 15 | luno 20, 2022 | Thu | Check out early and drive to eignest, drep off ear at Nice                                                       | Included Dound Trip Fore            |
| 15 | June 30, 2022 | Thu | Check out early and drive to airport – drop off car at Nice<br>Airport and board palane to Paris for Return Home | Included – Round Trip Fare          |
|    |               |     |                                                                                                                  | Vaccination Documents               |
|    |               |     |                                                                                                                  |                                     |